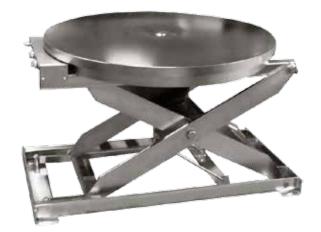

## Stainless Steel Self Adjusting Lift Tables

## **Features**

- Solid formed platform and base frame eliminating cracks and crevices
- Bolt together designs eliminating pinholes in welds and potential holes where bacteria can hide
- Delrin rollers and delrin bushings and bearings eliminating rust from teflon bushings and steel bearings leaking into your process
- Optional sanitation package that keeps your lift off the floor, making it simpler to clean your facility
- Air eliminates springs that will rust and crack and eventually fail
- Self adjusting and operator adjusted designs for the best ergonomic options
- Explosion proof and custom designs to satisfy any lifting application

**Bolt Together** 

LIFT TABLES

**Delrin Rollers and Bearings** 

SOLID

Sanitation Package